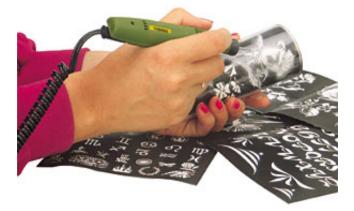

## Complete engraving kit with "trial glass"

## Engraving kit GG 12 with special balanced, powerful, quiet and longlasting DC motor.

Housing of glass fibre-reinforced POLYAMIDE. Plus mains adapter, trial glass, motifs and instruction booklet as well as all necessary bits: 1.0 and 1.8mm diamond grinding bits with spherical head for engraving and line work, silicon carbide grinding bits in both conical and bullet shape for frosting glass as well as one corundum grinding bit in ball and cylinder shape for grinding and engraving. Including bit holder usable for holding MICROMOT rotating bits. Complete with mains adapter 0.5A.