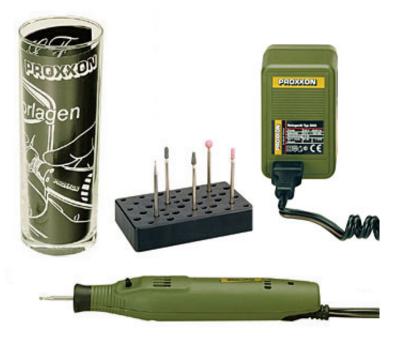

## Complete engraving kit with "trial glass"

## Engraving kit GG 12 with special balanced, powerful, quiet and longlasting DC motor.

Housing of glass fibre-reinforced POLYAMIDE. Plus mains adapter, trial glass, motifs and instruction booklet as well as all necessary bits: 1.0 and 1.8mm diamond grinding bits with spherical head for engraving and line work, silicon carbide grinding bits in both conical and bullet shape for frosting glass as well as one corundum grinding bit in ball and cylinder shape for grinding and engraving. Including bit holder usable for holding MICROMOT rotating bits. Complete with mains adapter 0.5A.

**Technical data for GG12:** Direct voltage 12 - 18V. 20,000rpm. Length 145mm. Weight 50g.

NO 28 635

Every piece has its own place in the attractive, extremely durable plastic storage case.